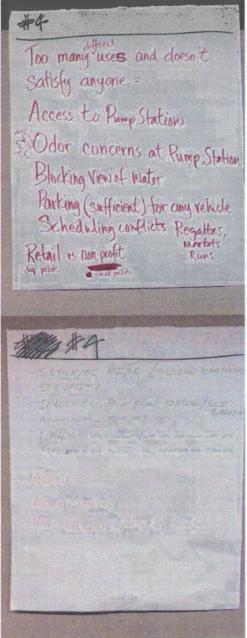

The attendees were randomly assigned to one of four teams that would be tasked with generating feedback for a specific question. The questions were as follows:

- 1. What could happen in this building? What are its uses?
- 2. Whom is this building for? Who are its users?
- 3. How might the building be managed and operated?
- 4. Are there any conflicts or concerns to be aware of?

The attendees were allowed 20 minutes to answer the initial question they were assigned and then told to rotate to a new question and given a shorter length of time to add to what previous teams had answered. See attached activity images and answer board scans.

After all teams were given an opportunity to answer each question Mike and a member of each team repeated all answers on the boards in case any clarifications were needed.

Steve ended by announcing that RFM's next step will be to summarize the answers gathered tonight for use at the next public meeting to occur on February 11<sup>th</sup>. At the next meeting RFM will ask attendees to prioritize through a voting process what ultimately will be the buildings program.