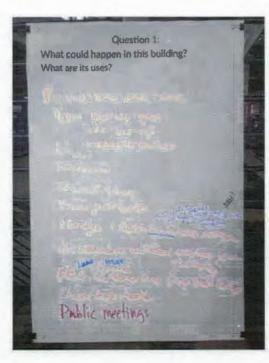

The attendees were randomly assigned to one of four teams that would be tasked with generating feedback for a specific question. The questions were as follows:

- 1. What could happen in this building? What are its uses?
- 2. Whom is this building for? Who are its users?
- 3. How might the building be managed and operated?
- 4. Are there any conflicts or concerns to be aware of?

The attendees were allowed 20 minutes to answer the initial question they were assigned and then told to rotate to a new question and given a shorter length of time to add to what previous teams had answered. See attached activity images and answer board scans.

After all teams were given an opportunity to answer each question Mike and a member of each team repeated all answers on the boards in case any clarifications were needed.

Steve ended by announcing that RFM's next step will be to summarize the answers gathered tonight for use at the next public meeting to occur on February 11<sup>th</sup>. At the next meeting RFM will ask attendees to prioritize through a voting process what ultimately will be the buildings program.