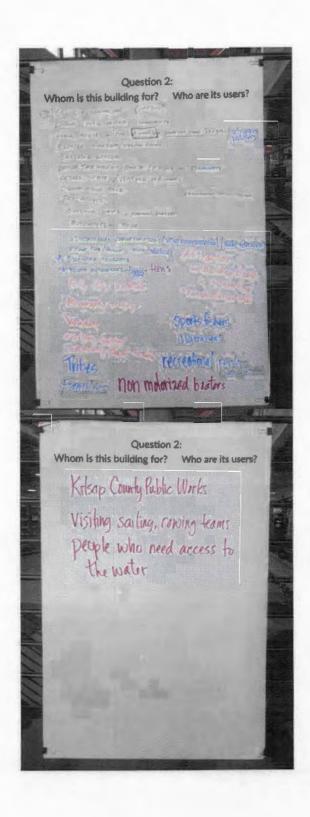

The attendees were randomly assigned to one of four teams that would be tasked with generating feedback for a specific question. The questions were as follows:

- 1. What could happen in this building? What are its uses?
- 2. Whom is this building for? Who are its users?
- 3. How might the building be managed and operated?
- 4. Are there any conflicts or concerns to be aware of?

The attendees were allowed 20 minutes to answer the initial question they were assigned and then told to rotate to a new question and given a shorter length of time to add to what previous teams had answered. See attached activity images and answer board scans.

After all teams were given an opportunity to answer each question Mike and a member of each team repeated all answers on the boards in case any clarifications were needed.

Steve ended by announcing that RFM's next step will be to summarize the answers gathered tonight for use at the next public meeting to occur on February 11<sup>th</sup>. At the next meeting RFM will ask attendees to prioritize through a voting process what ultimately will be the buildings program.