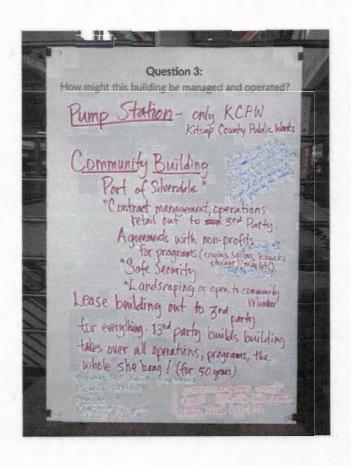

The attendees were randomly assigned to one of four teams that would be tasked with generating feedback for a specific question. The questions were as follows:

- 1. What could happen in this building? What are its uses?
- 2. Whom is this building for? Who are its users?
- 3. How might the building be managed and operated?
- 4. Are there any conflicts or concerns to be aware of?

The attendees were allowed 20 minutes to answer the initial question they were assigned and then told to rotate to a new question and given a shorter length of time to add to what previous teams had answered. See attached activity images and answer board scans.

After all teams were given an opportunity to answer each question Mike and a member of each team repeated all answers on the boards in case any clarifications were needed.

Steve ended by announcing that RFM's next step will be to summarize the answers gathered tonight for use at the next public meeting to occur on February 11<sup>th</sup>. At the next meeting RFM will ask attendees to prioritize through a voting process what ultimately will be the buildings program.