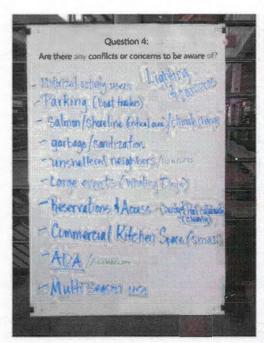

The attendees were randomly assigned to one of four teams that would be tasked with generating feedback for a specific question. The questions were as follows:

- 1. What could happen in this building? What are its uses?
- 2. Whom is this building for? Who are its users?
- 3. How might the building be managed and operated?
- 4. Are there any conflicts or concerns to be aware of?

The attendees were allowed 20 minutes to answer the initial question they were assigned and then told to rotate to a new question and given a shorter length of time to add to what previous teams had answered. See attached activity images and answer board scans.

After all teams were given an opportunity to answer each question Mike and a member of each team repeated all answers on the boards in case any clarifications were needed.

Steve ended by announcing that RFM's next step will be to summarize the answers gathered tonight for use at the next public meeting to occur on February 11<sup>th</sup>. At the next meeting RFM will ask attendees to prioritize through a voting process what ultimately will be the buildings program.