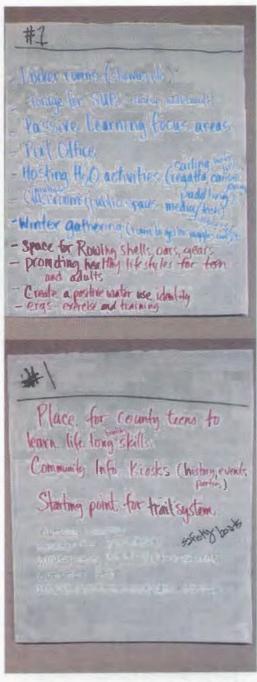

The attendees were randomly assigned to one of four teams that would be tasked with generating feedback for a specific question. The questions were as follows:

- 1. What could happen in this building? What are its uses?
- 2. Whom is this building for? Who are its users?
- 3. How might the building be managed and operated?
- 4. Are there any conflicts or concerns to be aware of?

The attendees were allowed 20 minutes to answer the initial question they were assigned and then told to rotate to a new question and given a shorter length of time to add to what previous teams had answered. See attached activity images and answer board scans.

After all teams were given an opportunity to answer each question Mike and a member of each team repeated all answers on the boards in case any clarifications were needed.

Steve ended by announcing that RFM's next step will be to summarize the answers gathered tonight for use at the next public meeting to occur on February 11<sup>th</sup>. At the next meeting RFM will ask attendees to prioritize through a voting process what ultimately will be the buildings program.