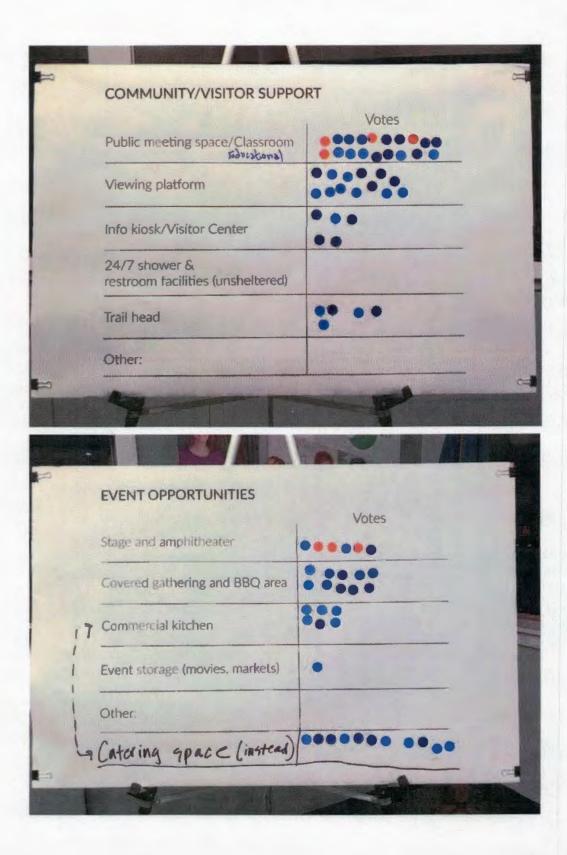

A comment echoed by several in attendance was the lack of notification received for these workshops.

Mike then introduced the voting activity that the attendees would be participating in. See attached board images and tally.

#### Summarized Vote Tally

|    | Category                                        | Orange Dots | Blue Dots | Total Votes |
|----|-------------------------------------------------|-------------|-----------|-------------|
| 1  | Sailing                                         | 6           | 18        | 36          |
| 2  | Shell rowing                                    | 5           | 17        | 32          |
| 3  | Public meeting space/Classroom educational      | 4           | 15        | 27          |
| 4  | Viewing platform                                | 0           | 13        | 13          |
| 5  | Stage and amphitheater                          | 3           | 3         | 12          |
| 6  | Catering Space                                  | 0           | 11        | 11          |
| 7  | Covered gathering and BBQ area                  | 0           | 10        | 10          |
| 8  | Human-powered watercraft rental                 | 1           | 7         | 10          |
| 9  | Retail space                                    | 1           | 6         | 9           |
| 10 | Commercial kitchen                              | 0           | 6         | 6           |
| 11 | Port offices                                    | 0           | 6         | 6           |
| 12 | Info kiosk/Visitor Center                       | 0           | 5         | 5           |
| 13 | Trail head                                      | 0           | 5         | 5           |
| 14 | Parking                                         | 1           | 1         | 4           |
| 15 | Event storage (movies, markets)                 | 0           | 1         | 1           |
| 16 | Personal reflection/meditation center           | 0           | 1         | 1           |
| 17 | Private shower & restroom                       | 0           | 1         | 1           |
| 18 | 24/7 shower & restroom facilities (unsheltered) | 0           | 0         | 0           |